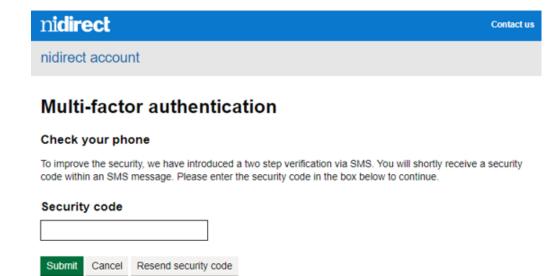

1. Select how you would like to receive your MFA code each time you log on.

\*\*\*Where possible please select SMS. This is the easiest/safest option to keep access to your account.\*\*\*

#### Multi-factor authentication

How do you want to receive your security code?

If you select email, please follow instructions on screen to confirm your email address

If you select SMS, please follow instructions on screen to confirm your mobile number

Please **do not select** Authenticator App.

2. Your preference will be confirmed