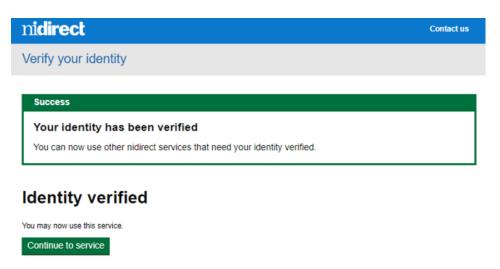

8. Verification may take a few minutes

9. Your identity is confirmed and you can continue to AccessNI service

\*PLEASE NOTE - Every time you log into your NIDA LOA 2 account you will be asked to enter a Multi-factor Authentication Code (MFA) that will be sent to you by the method you chose ie email or text. It is **IMPORTANT** you keep your account details correct ie change of email address or a change of name/address\*