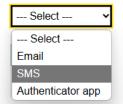

1. Select how you would like to receive your MFA code each time you log on.

\*\*\*Where possible please select SMS. This is the easiest/safest option to keep access to your account.\*\*\*

#### Multi-factor authentication

How do you want to receive your security code?

If you select email, please follow instructions on screen to confirm your email address

If you select SMS, please follow instructions on screen to confirm your mobile number

Please **do not select** Authenticator App.

2. Your preference will be confirmed