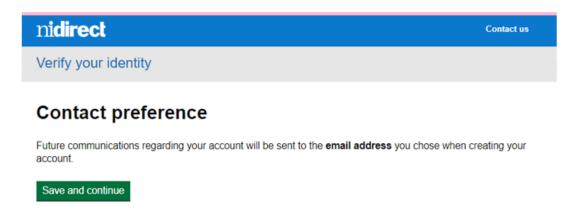

Please **do not select** Authenticator App.

2. Your preference will be confirmed