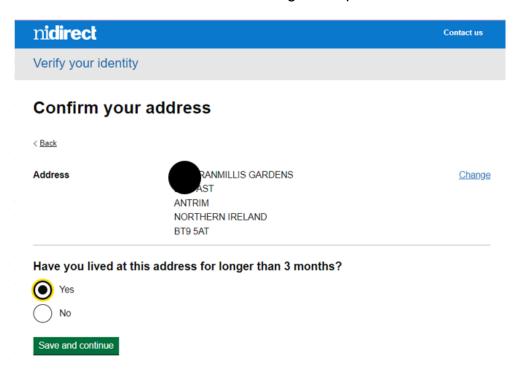

### 3. Identity Verification process

4. Confirm address details have not changed or update